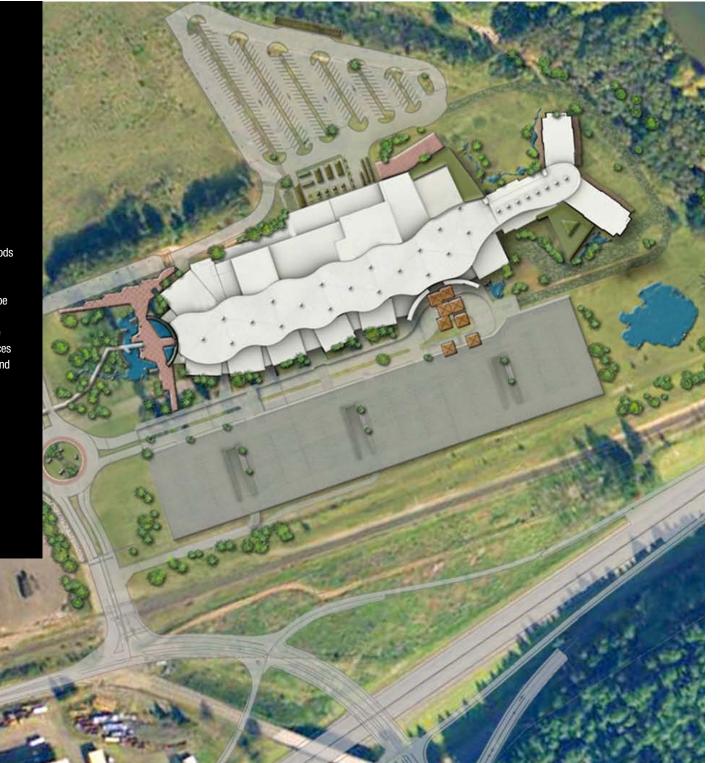

## BRIDGE OF THE GODS RESORT AND CASINO

Location: Cascade Locks, Oregon Project type: Destination Resort + Casino Services: Master planning, architecture and interior design Size: 600,000 sf Completion: Ongoing project work

With the planned development of the new Bridge of the Gods Resort and Casino, Cascade Locks is poised to become a true destination centerpiece for the Columbia River Area. Development pressures within the community needed to be harnessed in a manner to help support the natural beauty, historic qualities and economic opportunities for the entire community. Walsh Bishop provided master planning services to help navigate a range of complicated planning issues and provide optimal solutions to the region.